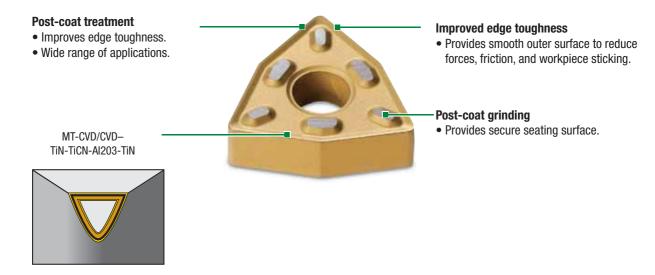

- Engineered to optimise performance.
- Gold coating on every insert.
- Proven grade technologies.

## **Getting the Most from Every Insert**

WIDIA™ VariTurn™ products make it simple to get the most out of your inserts, and your money. Every insert is gold, which exposes wear as the tool continues to be used. This makes it easy to detect when an insert is ready to be changed — maximising the product's value and protecting the workpiece. Also, because WIDIA VariTurn inserts can be used in most applications, a single insert can take on any number of tasks, thus reducing your inventory. WIDIA VariTurn products are also reliable enough to cut steel, stainless steel, cast iron, and high-temperature alloys, enabling quick changes in workpiece materials without the need to swap inserts, saving time and money.